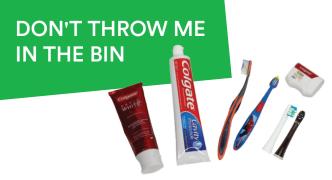

We're collecting pens, highlighters and markers to be recycled with TerraCycle.

The collection box is located

We're collecting toothbrushes and toothpaste tubes to be recycled with TerraCycle.

The collection box is located