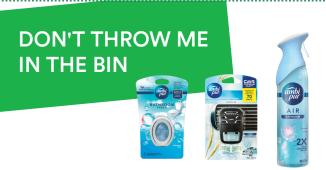

We're collecting dishwashing liquid bottles, dishwasher tablet packaging and plastic spray bottles to be recycled with TerraCycle.

The collection box is located

We're collecting air freshener aerosols, plug ins and refills to be recycled with TerraCycle. The collection box is located