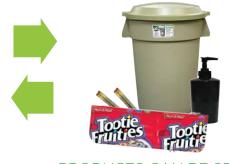

### DIY COLLECTION BIN MALT-O-MEAL® CEREAL BAG RECYCLING PROGRAM

## **USING THIS KIT:**

- Use these materials to set up a small bin where cereal bags are often discarded.
- Use these materials to decorate a larger collection bin in a prominent area at your collection location.

MaltOMeal

Make a small, personal bin to give to friends and family. They can fill up their bin at home and give it to you when you next see them.

Print this design kit to make your own Malt-O-Meal<sup>®</sup> Cereal Bag Recycling Program Collection Bin. Please print responsibly.