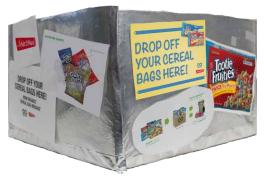

### DIY COLLECTION BIN MALT-O-MEAL® CEREAL BAG RECYCLING PROGRAM

## **USING THIS KIT:**

- Use these materials to set up a small bin where cereal bags are often discarded.
- Use these materials to decorate a larger collection bin in a prominent area at your collection location.

MaltOMeal

Make a small, personal bin to give to friends and family. They can fill up their bin at home and give it to you when you next see them.

Print this design kit to make your own Malt-O-Meal<sup>®</sup> Cereal Bag Recycling Program Collection Bin. Please print responsibly.

# DROP OFF YOUR CEREAL BAGS HERE!

## MALT-O-MEAL® CEREAL BAG RECYCLING PROGRAM