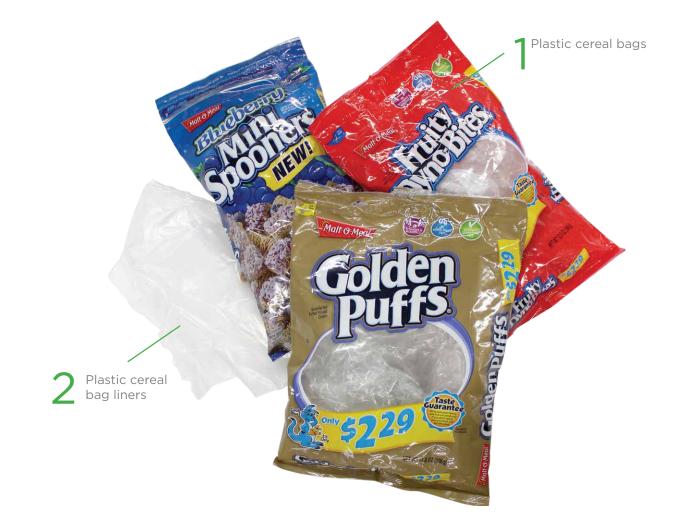

#### **ACCEPTED WASTE**

**WASTE** IS SENT TO TERRACYCLE

(USE ANY BOX)

WASTE IS RECYCLED INTO VARIOUS PRODUCTS

PRODUCTS CAN BE SENT BACK TO **TERRACYCLE**