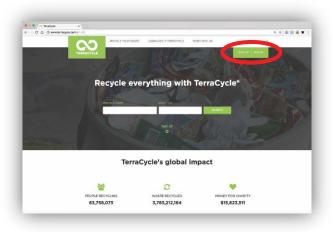

# 1. SIGN UP

Go online to **TerraCycle.com** to create a free TerraCycle account. Our free recycling programs can be found by clicking the "**RECYCLE YOUR WASTE**" button on the home page. Choose from all of our free sponsored waste programs and sign up for the one(s) you are interested in.